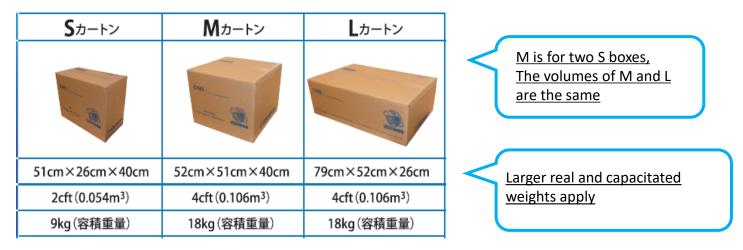

## How to pack before moving

Packaging is included in the moving service, but we will deliver some packing materials in advance if you wish. Here you will find instructions on how to pack yourself.

## ★Cardboard size



## ★ How to Packing

Do not create gaps in the cardboard, and pack paper cushioning materials and towels so that they become cushions at the bottom and top.

%Precision equipment such as personal computers, fragile items such as high-quality tableware, sea mail is recommended.







## ★How to create packing list

What is a packing list...

This is the document to submit the packing slip to the customs authorities. Usually, it is created by us staff. When customs clearance as shifting luggage, there are restrictions on the amount of luggage and bringing into Japan, so it is necessary to clarify what is in the box in order to avoid encountering unexpected troubles. If you are packing yourself, please leave the details in the box in a note etc.

|   |       | (ING LIST OF PERSONAL EFFE |