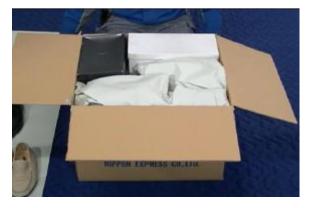

## ★ How to Packing

Do not create gaps in the cardboard, and pack paper cushioning materials and towels so that they become cushions at the bottom and top.

%Precision equipment such as personal computers, fragile items such as high-quality tableware, sea mail is recommended.