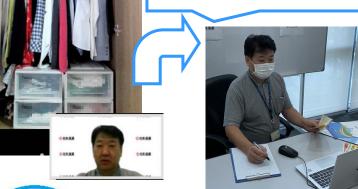

I will bring One third of hanger clothes by my baggage. Twothirds of hanger clothes, and all plastic cases are shifting luggage.

Would you like to bring all the clothes on the hanger, and all the plastic cases?