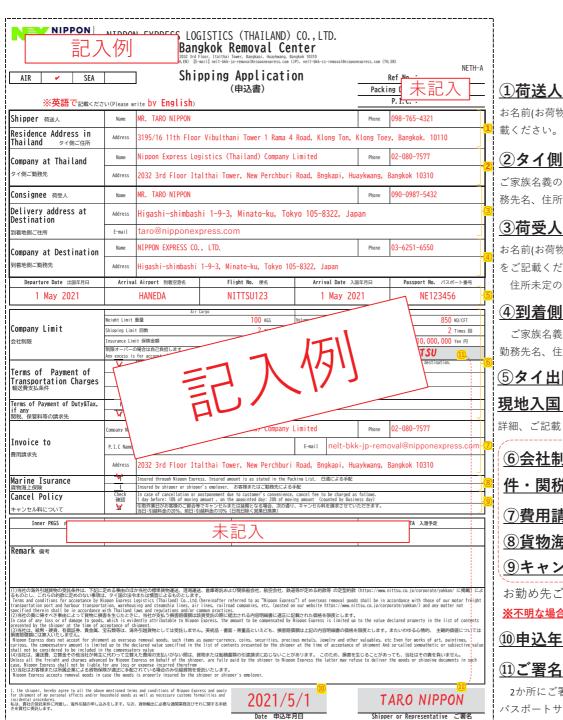

# 申込書 記載サンプル

NFTH-A

#### タイ税関に提出する為『英文』でご記入下さい。 【重要】

#### 申込書、記載の際の注意点

- ・お引取便ごとに必要となりますので、必要分作成下さい(<mark>船便1便、航空便1便</mark>であれば、それぞれ1部ずつ必要)
- ・タイの引取先と配達先の住所を記載ください。 **住所未記入の場合**、手続き上タイ側からお荷物を発送することができません。 ⇒住所未確定の場合は、弊社営業へご相談ください。
- ・配達先で連絡の取れる<u>電話番号及びメールアドレス</u>を必ずご記載ください。 ⇒通関後、連絡が取れず配達が遅れてしまったり、中長期保管により、保管料が発生することがございます。
- ・①荷送人と③荷受人は、お荷物の名義人の方のお名前(別送品申告される方)をご記載ください。
  - ⇒①と③は同じ方のお名前を記載ください。

#### ①荷送人・タイ側ご住所

お名前(お荷物名義人のお名前)と現住所をご記

### ②タイ側ご勤務先

ご家族名義の場合でも、ご赴任者本人様の勤 務先名、住所をご記入ください。

#### ③荷受人・到着地側ご住所

お名前(お荷物名義人のお名前)と、配達先住所 をご記載ください。

住所未定の場合は、営業へご相談ください。

#### 4到着側勤務先

ご家族名義の場合でも、ご赴任者本人様の 勤務先名、住所をご記入ください。

# ⑤タイ出国日・フライト詳細・ 現地入国日・パスポート番号

詳細、ご記載ください。

## 6会社制限・輸送費支払条 件・関税、保険料等の請求先

- ⑦費用請求先
- ⑧貨物海上保険
- 9キャンセル料について

お勤め先ご担当者様に確認願います。

※不明な場合、弊社営業へご相談下さい

#### 10申込年月日

2か所にご署名をお願いいたします。 パスポートサインでなくても可。